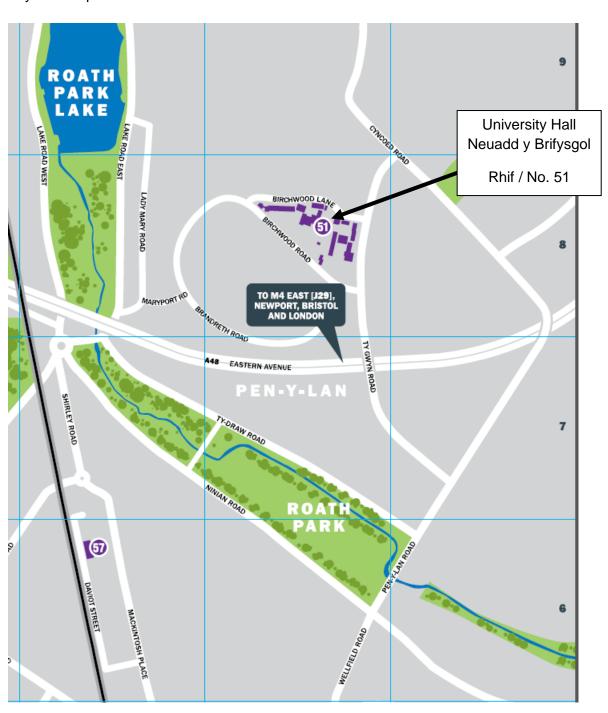

# From the M4 West

- From the M4, exit at Junction 30 Cardiff East (Cardiff Gate Services)
- ➤ Take the 3<sup>rd</sup> exit at the roundabout, following signs for A4232, Continue until the next roundabout then take the 2<sup>nd</sup> exit, signposted Cardiff (E) / A4232
- ➤ Take the 2<sup>nd</sup> exit signposted City Centre / Llanedeyrn / Pentwyn (A48)
- ➤ Follow the A48 towards Cardiff for approximately ½ mile
- Exit at the junction signposted Cardiff (E) / Docks / A4232
- > Take the 3rd exit on the roundabout signposted for Llanedeyrn
- > Take the 1st exit at the next roundabout signposted Cyncoed
- ➤ Continue on Llanedeyrn Road for approx. ¾ mile, until you reach a set of traffic lights
- Turn right at the traffic lights onto Cyncoed Road
- > Take the 3<sup>rd</sup> turning on the left onto Tŷ Gwyn Road
- After approximately 200 yards on the right hand side turn onto Birchwood Road
- ➤ Take the 1<sup>st</sup> right to enter Conference Centre Car Park

# From the M4 East

- > Exit M4 at Junction 29, (Cardiff East and South) onto the A48(M)
- Follow the A48 towards Cardiff for 5 miles and take exit signposted Cardiff(E) / Docks / A4232
- ➤ Take the 3<sup>rd</sup> exit on the roundabout signposted for Llanedeyrn
- As above

Cewch hyd i'r wybodaeth yma ar y gwefannau canlynol hefyd (CF23 5YB yw'r côd post ar gyfer eich SatNav):

This information can also be found via the following websites (SatNav postcode is CF23 5YB):

## www.theaa.com/travelwatch/planner\_main.jsp

Cyfeirnod 51 yw Neuadd y Brifysgol ar y map

University Hall map ref 51