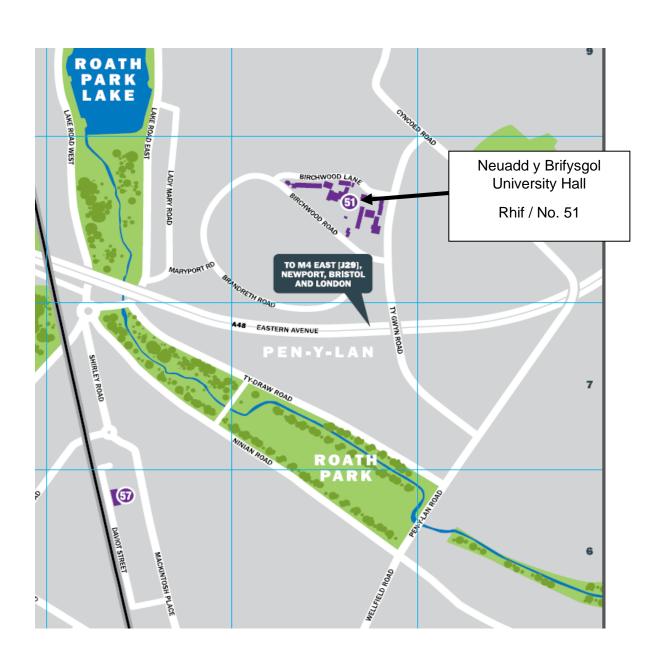

### From the M4 West

- From the M4, exit at Junction 30 Cardiff East (Cardiff Gate Services)
- ➤ Take the 3<sup>rd</sup> exit at the roundabout, following signs for A4232, Continue until the next roundabout then take the 2<sup>nd</sup> exit, signposted Cardiff (E) / A4232
- ➤ Take the 2<sup>nd</sup> exit signposted City Centre / Llanedeyrn / Pentwyn (A48)
- ➤ Follow the A48 towards Cardiff for approximately ½ mile
- Exit at the junction signposted Cardiff (E) / Docks / A4232
- > Take the 3rd exit on the roundabout signposted for Llanedeyrn
- > Take the 1st exit at the next roundabout signposted Cyncoed
- ➤ Continue on Llanedeyrn Road for approx. ¾ mile, until you reach a set of traffic lights
- Turn right at the traffic lights onto Cyncoed Road
- Take the 3<sup>rd</sup> turning on the left onto Tŷ Gwyn Road
- After approximately 200 yards on the right hand side turn onto Birchwood Road
- ➤ Take the 1<sup>st</sup> right to enter Conference Centre Car Park

## From the M4 East

- Exit M4 at Junction 29, (Cardiff East and South) onto the A48(M)
- Follow the A48 towards Cardiff for 5 miles and take exit signposted Cardiff(E) / Docks / A4232
- Take the 3<sup>rd</sup> exit on the roundabout signposted for Llanedeyrn
- As above

<u>www.rac.co.uk/route-planner</u> <u>www.theaa.com/travelwatch/planner\_main.jsp</u>

Cyfeirnod 51 yw Neuadd y Brifysgol ar y map University Hall map ref 51