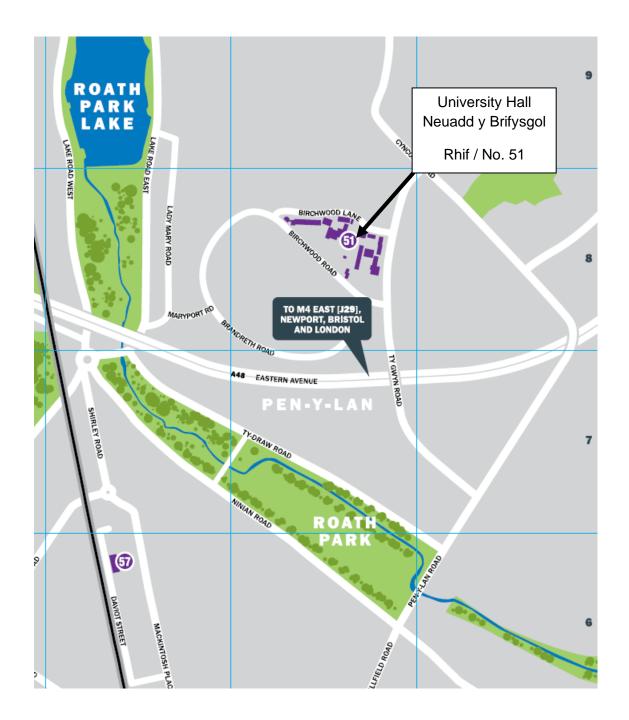

## www.rac.co.uk/route-planner www.theaa.com/travelwatch/planner\_main.jsp

Cyfeirnod 51 yw Neuadd y Brifysgol ar y map University Hall map ref 51