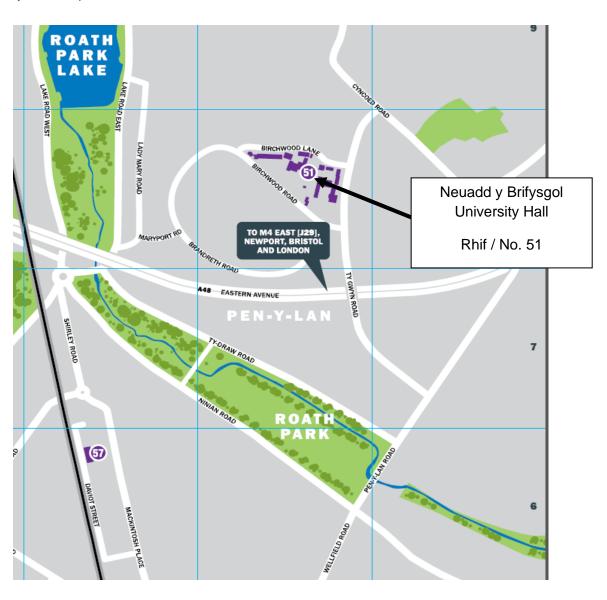

### From the M4 West

- From the M4, exit at Junction 30 Cardiff East (Cardiff Gate Services)
- ➤ Take the 3<sup>rd</sup> exit at the roundabout, following signs for A4232, Continue until the next roundabout then take the 2<sup>nd</sup> exit, signposted Cardiff (E)/ A4232
- ➤ Take the 2<sup>nd</sup> exit signposted City Centre/ Llanedeyrn / Pentwyn (A48)
- ➤ Follow the A48 towards Cardiff for approximately ½ mile
- > Exit at the junction signposted Cardiff (E)/ Docks/ A4232
- > Take the 3rd exit on the roundabout signposted for Llanedeyrn
- > Take the 1st exit at the next roundabout signposted Cyncoed
- ➤ Continue on Llanedeyrn Road for approx. ¾ mile, until you reach a set of traffic lights
- > Turn right at the traffic lights onto Cyncoed Road
- > Take the 3<sup>rd</sup> turning on the left onto Tŷ Gwyn Road
- After approximately 200 yards on the right hand side turn into the car park marked Exhibition Area & Loading Bay
- ➤ The Conference Centre is situated on your left hand side. For wheelchair access to the main entrance you will need to follow the path which leads around the Lounge and down to the Conference Centre

### From the M4 East

- > Exit M4 at Junction 29, (Cardiff East and South) onto the A48(M)
- > Follow the A48 towards Cardiff for 5 miles and take exit signposted Cardiff (E)/ Docks/ A4232
- ➤ Take the 3<sup>rd</sup> exit on the roundabout signposted for Llanedeyrn
- As above

www.rac.co.uk/route-planner

www.theaa.com/travelwatch/planner\_main.jsp

Cyfeirnod 51 yw Neuadd y Brifysgol ar y map

University Hall map ref 51