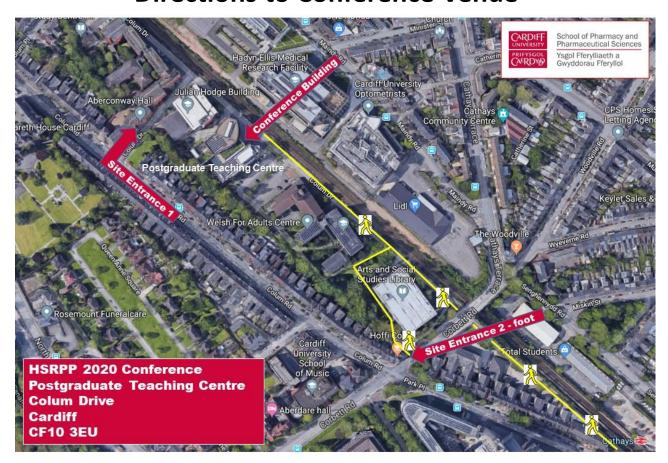

## **Directions to Conference Venue**

If travelling by car or taxi you will need to use Site Entrance one, via Colum Road. If arriving by train at Cathays station, you follow the yellow path on the map above. Walking up the lane alongside the train tracks, you will come to a short tunnel. Pass under the tunnel which will take you on to Colum Drive. The Postgraduate Teaching Centre is the first building on the left after you pass the large car park (see map). There is also Site Entrance 2, at the junction of Colum Road and Park Place, which is also only accessible on foot. This is located through a set of gates just past the Hoffi Coffi coffee shop.