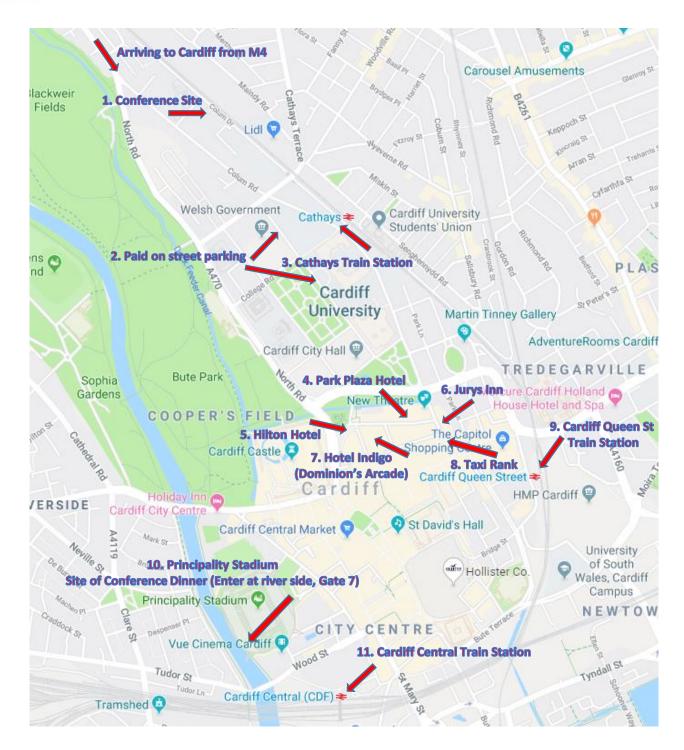

## **HSRPP 2020 – Map of important locations**

- 1. Conference Site. Postgrad Teaching Centre, Colum Drive, Cardiff, CF10 3EU.
- 2. Paid on street parking, Museum Avenue and surrounding streets, CF10 3AX
- 3. Cathays Train Station. CF24 4AX
- 4. Park Plaza Hotel, Greyfriars Rd, Cardiff, CF10 3AL. Tel: 02920 111 111
- 5. Hilton Hotel, Kingsway, Greyfriars Rd, Cardiff, CF10 3HH. Tel: 02920 774 2983
- Jurys Inn, 1 Park Place, Cardiff, CF10 3UD. Tel: 0161 774 2983
- 7. Hotel Indigo, Dominion's Arcade, off Queen Street, CF10 2AR. Tel: 0871 942 9104
- 8. Taxi Rank
- 9. Cardiff Queen Street Train Station. CF10 2FY
- 10. Principality Stadium, Westgate Street, CF10 1NS. Enter on the river side, Gate 7. Tel: 0844 249 1999
- 11. Cardiff Central Strain Station. CF10 1EP