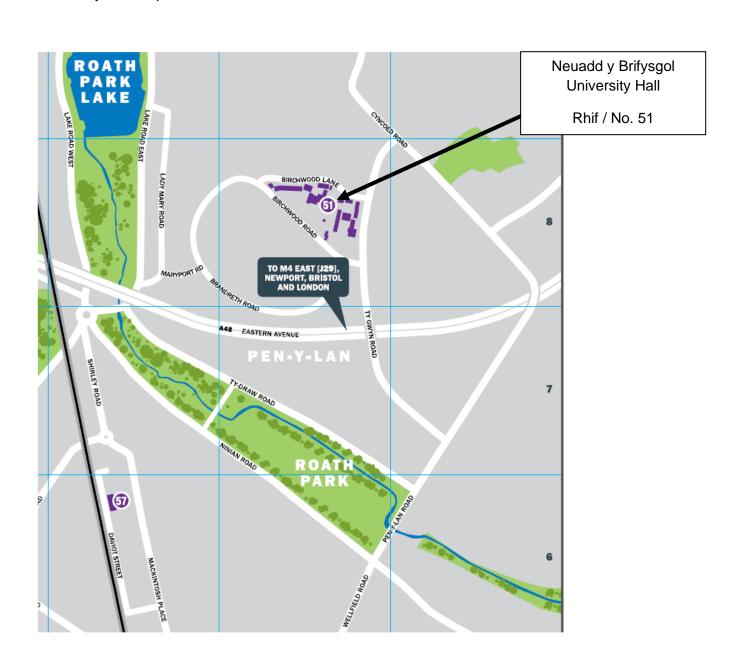

Reception is located at University Hall, Birchwood Road, Penylan, Cardiff CF23 5LH.

Telephone: +44 (0)29 2251 0597.

## From the M4 West

- > From the M4, exit at Junction 30 Cardiff East (Cardiff Gate Services)
- ➤ Take the 3<sup>rd</sup> exit at the roundabout, following signs for A4232, Continue until the next roundabout then take the 2<sup>nd</sup> exit, signposted Cardiff (E) / A4232
- ➤ Take the 2<sup>nd</sup> exit signposted City Centre / Llanedeyrn / Pentwyn (A48)
- Follow the A48 towards Cardiff for approximately ½ mile
- Exit at the junction signposted Cardiff (E) / Docks / A4232
- > Take the 3rd exit on the roundabout signposted for Llanedeyrn
- Take the 1st exit at the next roundabout signposted Cyncoed
- Continue on Llanedeyrn Road for approx. ¾ mile, until you reach a set of traffic lights
- Turn right at the traffic lights onto Cyncoed Road
- Take the 3<sup>rd</sup> turning on the left onto Tŷ Gwyn Road
- > After approximately 200 yards on the right hand side turn onto Birchwood Road
- ➤ Take the 1<sup>st</sup> right to enter Conference Centre Car Park

## From the M4 East

- Exit M4 at Junction 29, (Cardiff East and South) onto the A48(M)
- Follow the A48 towards Cardiff for 5 miles and take exit signposted Cardiff(E) / Docks / A4232
- > Take the 3<sup>rd</sup> exit on the roundabout signposted for Llanedeyrn

### www.theaa.com/travelwatch/planner\_main.jsp

Cyfeirnod 51 yw Neuadd y Brifysgol ar y map

University Hall map ref 51