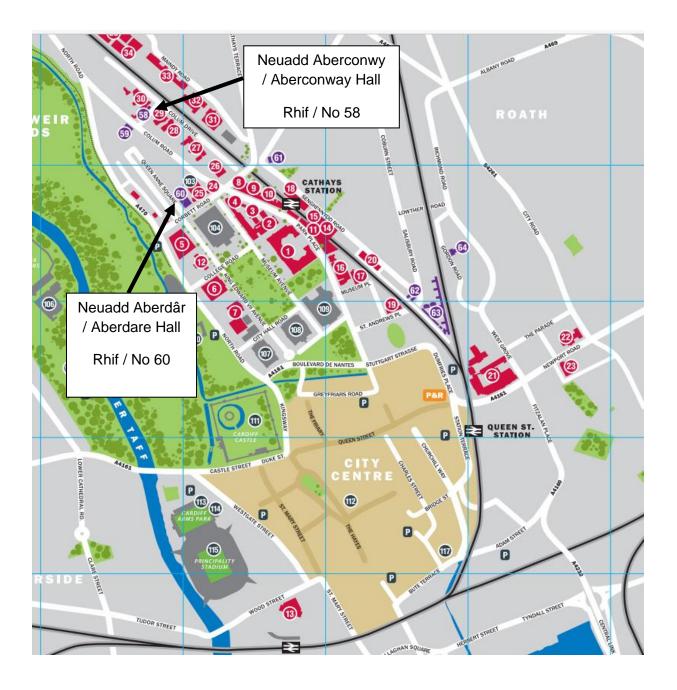

## From the M4 West

- > Exit M4 at Junction 32 and follow the A470 signs for Cardiff
- > Warning: Speed Cameras along the A470
- > As you near the city centre you will reach the Gabalfa Interchange / Flyover
- Continue over this onto North Road (still A470)
- After approximately a mile take the right fork and continue along North Road. At the next set of traffic lights, turn left onto Corbett Road
- > Aberdare Hall is situated on the left hand side (No 60)
- Once you have collected your keys from the reception, carry on along Corbett Road and take the left at the junction onto Colum Road. Follow Colum Road a short way and just after the zebra crossing take the right turn onto Colum Drive.

## From the M4 East

- > Leave the M4 at Junction 29 (signposted Cardiff E and S), then join the A48(M) motorway
- End of motorway, keep forward onto the A48. Entering Cardiff. Keep forward (signposted City Centre)
- > Warning: Speed Cameras along the A48
- Stay in the left hand lane (signposted City Centre A470), then at the roundabout take the 2<sup>nd</sup> exit onto North Road
- Continue forward, then merge onto North Road A470
- > Warning: Speed Cameras along the A470
- After approximately a mile take the right fork and continue along North Road. At the next set of traffic lights, turn left onto Corbett Road
- > Aberdare Hall is situated on the left hand side (No 60)
- Once you have collected your keys from the reception, carry on along Corbett Road and take the left at the junction onto Colum Road. Follow Colum Road a short way and just after the zebra crossing take the right turn onto Colum Drive.

## www.rac.co.uk/route-planner www.theaa.com/travelwatch/planner\_main.jsp

Neuadd Aberconwy cyfeirnod map 58 / Neuadd Aberdâr map 60 Aberconway Hall map ref 58 / Aberdare Hall map ref 60